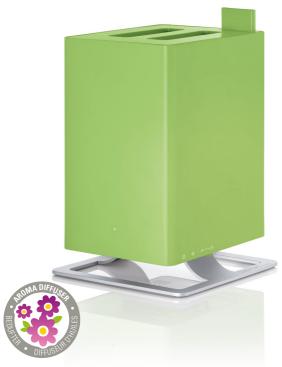

## Anton

Humidifier

## ANTON — the humidifier with good taste!

Water tank refillable during operation

Illuminated water level indicator, dimmable

Hidden control element

A little chap with a great performance — that's Anton! Although you would scarcely notice him thanks to his small dimensions, room sizes of up to 25 m² (60 m³) are a breeze for him. As an ultrasonic humidifier in highly resistant material, Anton can even distribute your favourite fragrance to perfection in the room. To ensure that Anton leaves no traces behind even with high mineral content of the water, he can optionally be equipped with an Anticalc Cartridge. The Silver Cube™ ensures hygienic humidification. His simple operating buttons are concealed on the underside. Another elegant touch is provided by the LED water level indicator which turns red when the tank is empty.