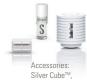

## ANTON — the humidifier with good taste!

Water tank refillable during operation

Illuminated water level indicator, dimmable

Hidden control element

A little chap with a great performance — that's Anton! Although you would scarcely notice him thanks to his small dimensions, room sizes of up to 25 m² (60 m³) are a breeze for him. As an ultrasonic humidifier in highly resistant material, Anton can even distribute your favourite fragrance to perfection in the room. To ensure that Anton leaves no traces behind even with high mineral content of the water, he can optionally be equipped with an Anticalc Cartridge. The Silver Cube™ ensures hygienic humidification. His simple operating buttons are concealed on the underside. Another elegant touch is provided by the LED water level indicator which turns red when the tank is empty.

Dimensions: 184 x 262 x 184 mm (w x h x d) Weight: 1.9 kg / Sound level: 28.5 — 30 dB(A)

Silver Cube™, Anticalc Cartridge (optional) and Essential oils