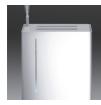

## Anton

Humidifier

## ANTON — the humidifier with good taste!

Water tank refillable during operation

Illuminated water level indicator, dimmable

Hidden control element

A little chap with a great performance — that's Anton! Although you would scarcely notice him thanks to his small dimensions, room sizes of up to 25 m² (60 m³) are a breeze for him. As an ultrasonic humidifier in highly resistant material, Anton can even distribute your favourite fragrance to perfection in the room. To ensure that Anton leaves no traces behind even with high mineral content of the water, he can optionally be equipped with an Anticalc Cartridge. The Silver Cube™ ensures hygienic humidification. His simple operating buttons are concealed on the underside. Another elegant touch is provided by the LED water level indicator which turns red when the tank is empty.