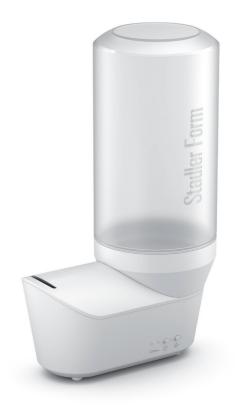

## EMMA — the personal humidifier

Lightweight and practical – with USB connection for mobile use and adapter for home use

Compact and innovative – Emma's case can be stored in the bottle to save space

Quiet in operation and the LEDs can be dimmed or switched off completely if required

Emma is the ideal solution for dry air: your personal humidifier lady ensures optimal air humidity. Equipped with a USB cable for mobile use and an adapter for home use, Emma will be your constant companion. She loves to travel, so make sure she is packed in your travel luggage. Therefore, Emma has been designed to be light and compact: her housing can be stored in the bottle to save space. Packed in the convenient travel bag supplied, she's always with you. Two different settings allow you to adapt the humidifier performance to your needs. This handy air humidifier is ideal for the bedroom; you'll hardly notice she is there. Emma is very quiet at the lower level and her LEDs can be dimmed or switched off completely as required.