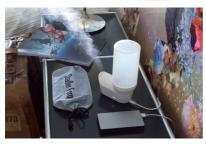

## EMMA — the personal humidifier

Lightweight and practical – with USB connection for mobile use and adapter for home use

Compact and innovative – Emma's case can be stored in the bottle to save space

Quiet in operation and the LEDs can be dimmed or switched off completely if required

Emma is the ideal solution for dry air: your personal humidifier lady ensures optimal air humidity. Equipped with a USB cable for mobile use and an adapter for home use, Emma will be your constant companion. She loves to travel, so make sure she is packed in your travel luggage. Therefore, Emma has been designed to be light and compact: her housing can be stored in the bottle to save space. Packed in the convenient travel bag supplied, she's always with you. Two different settings allow you to adapt the humidifier performance to your needs. This handy air humidifier is ideal for the bedroom; you'll hardly notice she is there. Emma is very quiet at the lower level and her LEDs can be dimmed or switched off completely as required.

## **Specifications**

Water capacity: 0.5 liter / Power: 10 W 2 output levels / LED dimmer Travel bag / USB cable and adapter included Runs for 8h with a 10'000mA battery pack Dimensions: 128 x 215 x 80 mm (w x h x d) Weight: 0.4 kg / Sound level: < 27 dB(A)