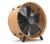

Otto Fan

## OTTO makes wind!

Three speed levels

Easy cleaning of the fan blades

When heat builds up indoors in summer, the slightest breath of wind is welcome: Otto helps with a gentle breeze or generates a gale! Thanks to the adjustable industrial fan, the air circulation can easily be varied. Otto is in tune with nature! The frame is made of formed bamboo (ecological) and oiled twice. The protective grille on the back can be removed for easy cleaning of the fan blades.

## **Specifications**

Output: up to 3'100 m³ air per hour Room size: up to 40 m<sup>2</sup> / 100 m<sup>3</sup>

Power: 50 watt 3 speed levels

Easy cleaning of the fan blades Seamless bamboo frame

Dimensions: 350 x 376 x 185 mm (w x h x d) Weight: 4.25 kg / Sound level: 42 - 60 dB(A)