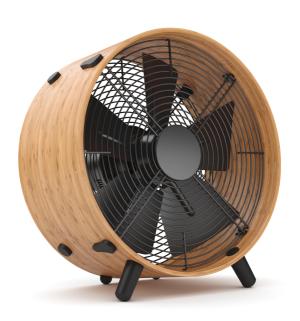

## OTTO makes wind!

Three speed levels

Easy cleaning of the fan blades

When heat builds up indoors in summer, the slightest breath of wind is welcome: Otto helps with a gentle breeze or generates a gale! Thanks to the adjustable industrial fan, the air circulation can easily be varied. Otto is in tune with nature! The frame is made of formed bamboo (ecological) and oiled twice. The protective grille on the back can be removed for easy cleaning of the fan blades.

## **Specifications**

Output: up to 3'100 m³ air per hour Room size: up to 40 m<sup>2</sup> / 100 m<sup>3</sup>

Power: 50 watt 3 speed levels

Easy cleaning of the fan blades Seamless bamboo frame

Dimensions: 350 x 376 x 185 mm (w x h x d) Weight: 4.25 kg / Sound level: 42 - 60 dB(A)